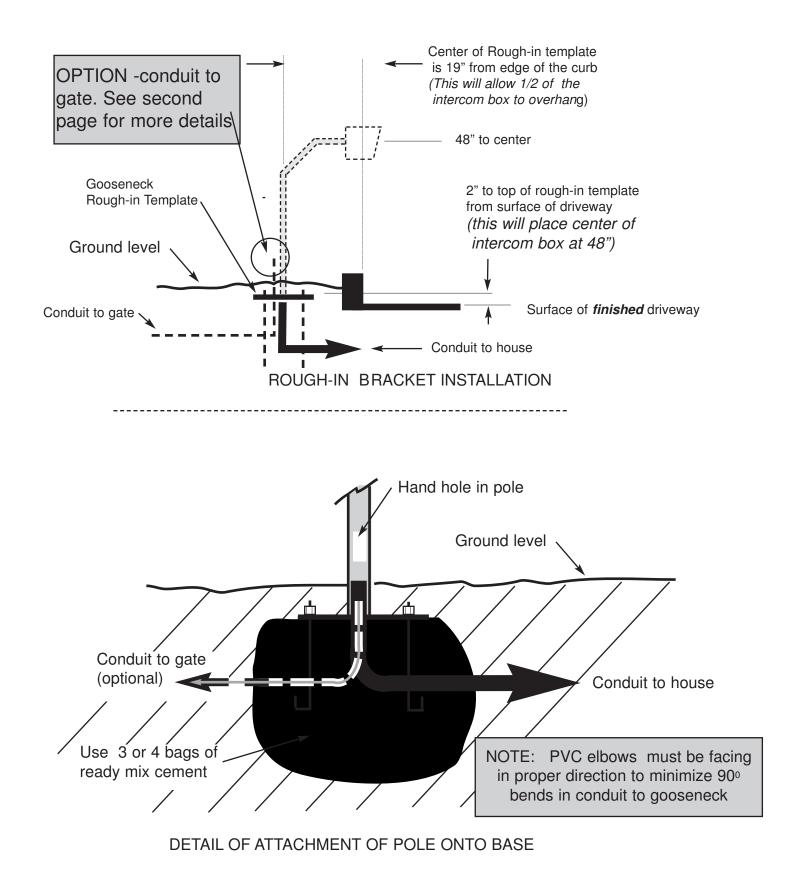

# Prewire for Models 102, 200, 202, 303, 505, 506

Prewire for all "Pan", "TES2", "Vik", "Elan", Mitel", etc.



NOTE: Wires shown in red are the minimum required

Note on Camera Cable : Use one Cat5 cable for Video if balun is used (Holovision P/N 9107)

Or use Coax + Low voltage Power.

### Prewire for Model 200-VIO2, 202-VIO2





Note on Camera Cable : Use one Cat5 cable for Video if balun is used (Holovision P/N 9107)

Or use Coax + Low voltage Power.

## Prewire for Model 303-VIO, 413-VIO, 414-VIO, 423-VIO, 424-VIO



NOTE: Wires shown in red are the minimum required

Wires shown in blue are optional



#### Installation Details - 300 and 600 Series



#### **Installation Details - 2 Piece Gooseneck**



## **Installation Details - 2 Piece Gooseneck**

Optional application with 2 conduits