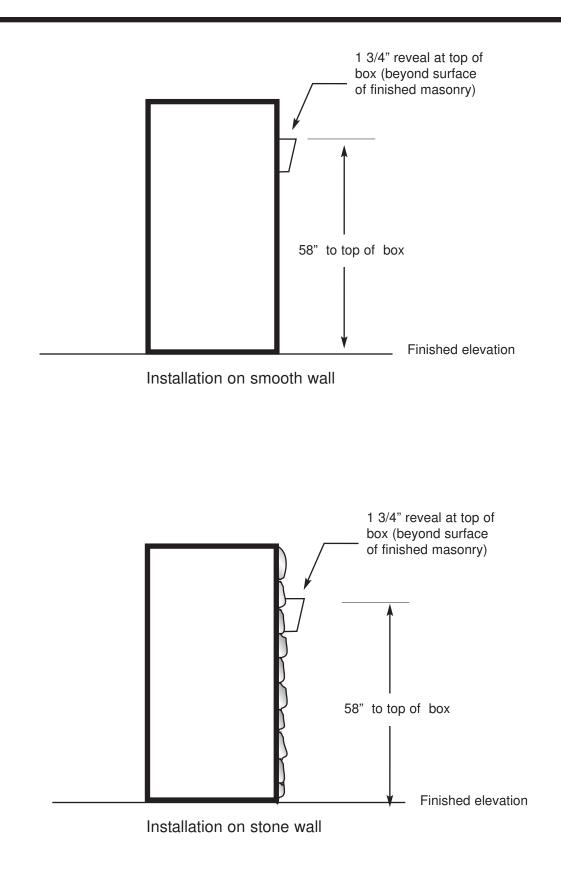

# Prewire for Models 102, 200, 202, 303, 505, 506

Prewire for all "Pan", "TES2", "Vik", "Elan", Mitel", etc.



NOTE: Wires shown in red are the minimum required

Note on Camera Cable : Use one Cat5 cable for Video if balun is used (Holovision P/N 9107)

Or use Coax + Low voltage Power.

### Prewire for Model 200-VIO2, 202-VIO2





Note on Camera Cable : Use one Cat5 cable for Video if balun is used (Holovision P/N 9107)

Or use Coax + Low voltage Power.

## Prewire for Model 303-VIO, 413-VIO, 414-VIO, 423-VIO, 424-VIO



NOTE: Wires shown in red are the minimum required

Wires shown in blue are optional



#### Installation Details - 300 and 600 Series



#### **Installation Details - 2 Piece Gooseneck**



## **Installation Details - 2 Piece Gooseneck**

Optional application with 2 conduits