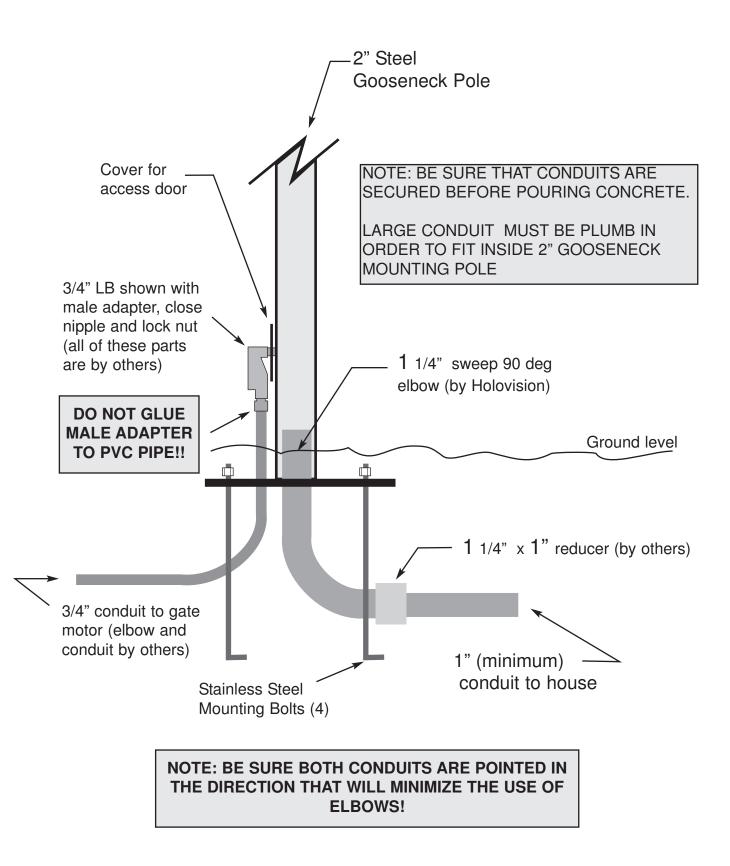

## **Installation Details - 2 Piece Gooseneck**

Optional application with 2 conduits