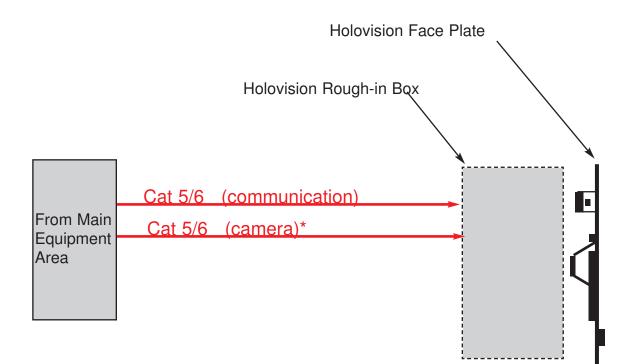

# Prewire for Models 102, 200, 202, 303, 505, 506

Prewire for all "Pan", "TES2", "Vik", "Elan", Mitel", etc.

NOTE: Wires shown in red are the minimum required

Note on Camera Cable : Use one Cat5 cable for Video if balun is used (Holovision P/N 9107)

Or use Coax + Low voltage Power.