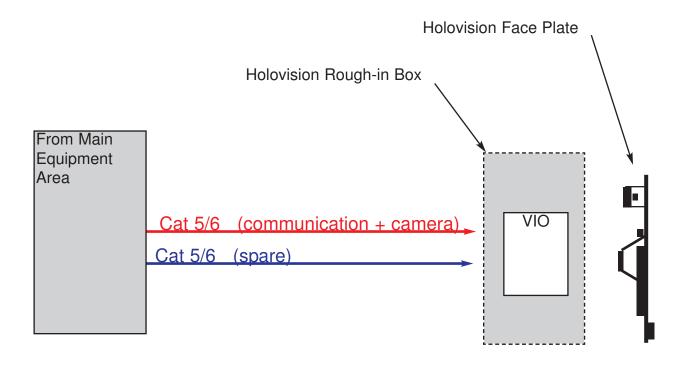

## Prewire for Model 303-VIO, 413-VIO, 414-VIO, 423-VIO, 424-VIO

NOTE: Wires shown in red are the minimum required

Wires shown in blue are optional