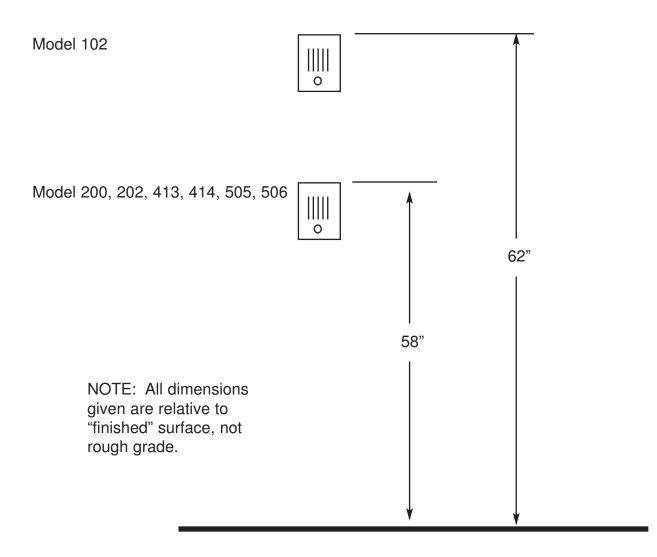

# Prewire for Models 102, 200, 202, 303, 505, 506

Prewire for all "Pan", "TES2", "Vik", "Elan", Mitel", etc.



NOTE: Wires shown in red are the minimum required

Note on Camera Cable : Use one Cat5 cable for Video if balun is used (Holovision P/N 9107)

Or use Coax + Low voltage Power.

### Prewire for Model 200-VIO2, 202-VIO2





Note on Camera Cable : Use one Cat5 cable for Video if balun is used (Holovision P/N 9107)

Or use Coax + Low voltage Power.

## Prewire for Model 303-VIO, 413-VIO, 414-VIO, 423-VIO, 424-VIO



NOTE: Wires shown in red are the minimum required

Wires shown in blue are optional



#### Installation Details - 300 and 600 Series



#### **Installation Details - 2 Piece Gooseneck**



## **Installation Details - 2 Piece Gooseneck**

Optional application with 2 conduits