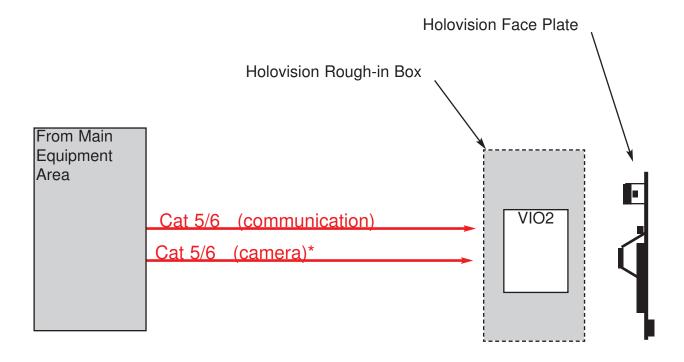

### Prewire for Model 200-VIO2, 202-VIO2

Note on Camera Cable : Use one Cat5 cable for Video if balun is used (Holovision P/N 9107)

Or use Coax + Low voltage Power.